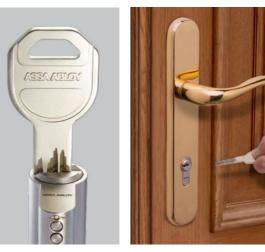

#### Protection against cylinder attack Secure, anti-pick design with 15kN pulling resistance; 5 minutes' drilling resistance; and bumping resistance (for keyed alike & keyed to differ).

### Precision engineered for durability

Hardened, self-lubricating design with corrosion resistance (96 hours) and lifetime of at least 500,000 lock/unlock cycles.

#### CY110 – a reversible key for all your locking points

You no longer waste time looking for the right key. With the CY110, you can open every domestic door — and more — with the same key.

And because the CY110 key is robust, secure and reversible, it turns in the lock first time, every time.