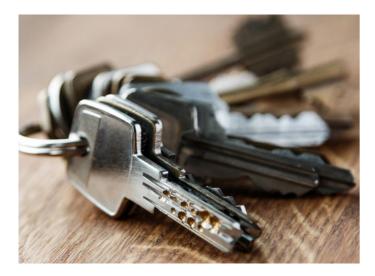

# Tired of heavy key bunches? One key now unlocks your home

#### CY110 – a reversible key for all your locking points

You no longer waste time looking for the right key. With the CY110, you can open every domestic door — and more — with the same key.

And because the CY110 key is robust, secure and reversible, it turns in the lock first time, every time.