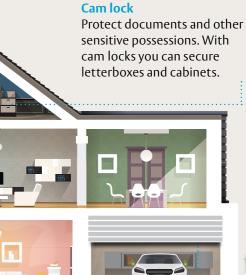

### Gates and cellars Padlock

Lock almost anything, from garages to storage boxes and even bicycles — and unlock all with the same key.

Letterboxes or cabinets