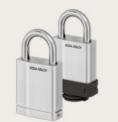

### Gates and cellars Padlock

Lock almost anything, from garages to storage boxes and even bicycles — and unlock all with the same key.

Letterboxes or cabinets