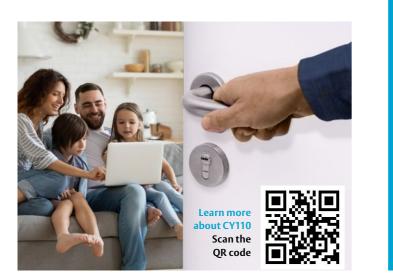

# One key, **Opening Solutions** many uses

CY110: Unlock your home the convenient way

Experience a safer and more open world

**ASSA ABLOY** 

© Images: All rights reserved by iStock and ASSA ABLOY. We reserve the right to make technical modifications. Version: AA\_PERK\_Enduser\_TrifoldFlyer\_12\_2020\_ENG\_EMEA

# Tired of heavy key bunches? One key now unlocks your home

#### CY110 – a reversible key for all your locking points

You no longer waste time looking for the right key. With the CY110, you can open every domestic door — and more — with the same key.

And because the CY110 key is robust, secure and reversible, it turns in the lock first time, every time.