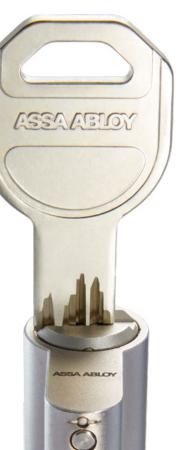

# One key, **Opening Solutions** many uses

CY110: Unlock your home the convenient way

Experience a safer and more open world

**ASSA ABLOY** 

© Images: All rights reserved by iStock and ASSA ABLOY. We reserve the right to make technical modifications. Version: AA\_PERK\_Enduser\_TrifoldFlyer\_12\_2020\_ENG\_EMEA

#### CY110 – a reversible key for all your locking points

You no longer waste time looking for the right key. With the CY110, you can open every domestic door — and more — with the same key.

And because the CY110 key is robust, secure and reversible, it turns in the lock first time, every time.